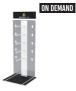

#### OUT OF EUROPE

PLV010 FOOTWEAR DISPLAY H 166 x L 60 x P 60 cm

PLV008 COUNTER DISPLAY FOR SPECTACLES H 32 x L 20 x 29,5 cm

CORNERLOWPART3/4
LOW DISPLAY
H 120 x L 150 x P 120 cm

PLV017 CARDBOARD DISPLAY WITH 3 SHELVES H 120 x L 35 x P 55 cm