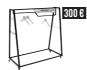

#### OUT OF EUROPE

PLV010 FOOTWEAR DISPLAY H 166 x L 60 x P 60 cm

PLV008 COUNTER DISPLAY FOR SPECTACLES H 32 x L 20 x 29,5 cm

CORNERLOWPART3/4
LOW DISPLAY
H 120 x L 150 x P 120 cm

PLV017 CARDBOARD DISPLAY WITH 3 SHELVES H 120 x L 35 x P 55 cm