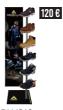

PLV030 MINI METAL DISPLAY + 12 H00KS H 190 x L 58 x P36 cm

PLV013 GENERIC DISPLAY H 230 X L 100 X P 40 cm

PLV017 CARDBOARD DISPLAY WITH 3 SHELVES H 120 x L 35 x P 55 cm