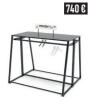

#### OUT OF EUROPE

PLV010 FOOTWEAR DISPLAY H 166 x L 60 x P 60 cm

PLV008 COUNTER DISPLAY FOR SPECTACLES H 32 x L 20 x 29,5 cm

CORNERLOWPART3/4
LOW DISPLAY
H 120 x L 150 x P 120 cm

PLV017 CARDBOARD DISPLAY WITH 3 SHELVES H 120 x L 35 x P 55 cm